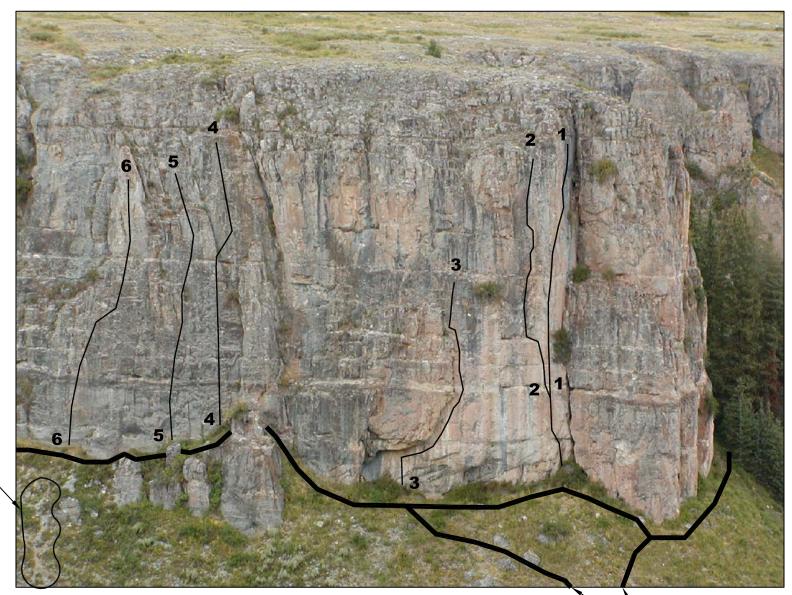

NOT a trail. This is a fragile talus slope, please hike in along the cliff base, which is easily accessed via the climber trail on the right.

The Prow

- 1. Natural Born Drilla, 12c \*\*\*\*, FA Nate Adams
- 2. Drill for the Thrill, 12b, \*\*\*\*, FA Nate Adams, same start as 1, steep crux sequence
- 3. Evil Empire, 11c, \*\*, FA Tod Anderson, tricky start, reminiscent of Fisher Tower quality rock as the route turns vertical.
- 4. Drilla from Manilla, 5.7, \*\*\*\*, FA Rowena Patawaran (from Manilla)
- 5. Snail Trail, 5.8, \*\*\*\* , FA Christina Winckler
- 6. Un-named, 5.9 \*\*\*, FA unknown