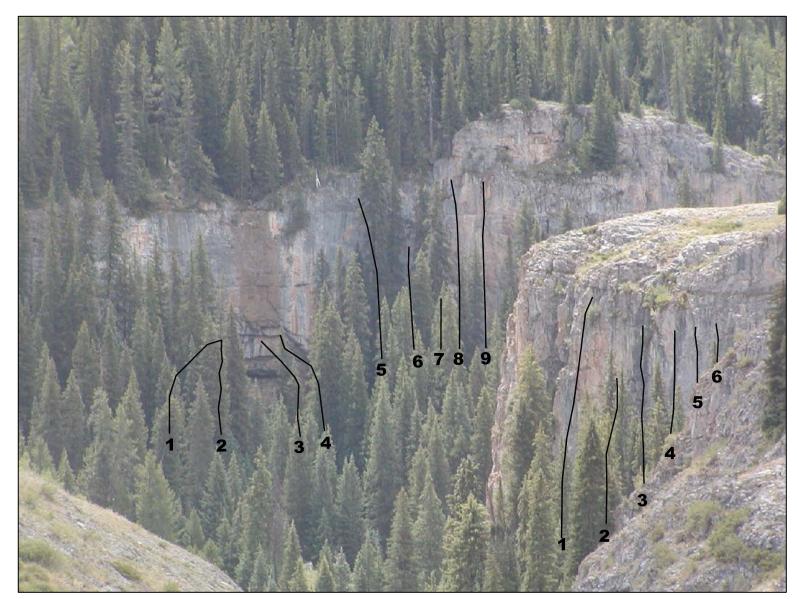

## Punchbowl

- 1. 12a, \*\*\*\*
- 2. 12+ (13-?), \*, needs some traffic to, has potential
- 3. hard (?)
- 4. hard (?)
- 5. ?, vertical route to right of Punchbowl
- 6. ? vertical route to right of Punchbowl, (unfinished ?)
- 7. 5.9, \*\*\*, FA Andrew & Glenda LLanis
- 8. 11d/12a (?), \*\*\*\* 9. 12a, \*\*

## North Wall

- 1. Blood, 11c, \*\*\*, FA Nate Adams & Rob Woolf
- 2. Sweat, 10 something, \*\*, FA Rob Woolf & Nate Adams
- 3. Tears, 11a, \*\*\*\*, FA Rob Woolf & Nate Adams
- 4. Un-named, 11-, \*\*, FA unknown
- 5. Un-named, 11-, \*\*, FA unknown
- 6. UckFay UshBay, 11a, \*\*, FA Nate Adams
- 7. Project, 12+???, unfinished, steeeeep
- 8. Un-named, Hard???, FA unknown